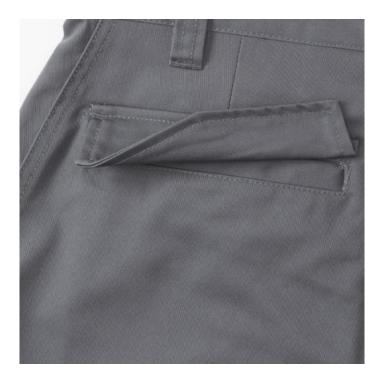

# Specification

Russell Work pants with a modern cut. Material 65% polyester 35% cotton, 245 g, with adjustable waist, 2 back pockets with flaps, cargo pocket on the right sock, small pocket under the belt. Washing at 40C in the machine. Color Dark gray, Pants, work pants, twill