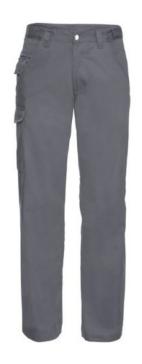

# Specification

Russell Work pants with a modern cut. Material 65% polyester 35% cotton, 245 g, with adjustable waist, 2 back pockets with flaps, cargo pocket on the right sock, small pocket under the belt. Washing at 40C in the machine. Color Dark gray, Pants, work pants, twill